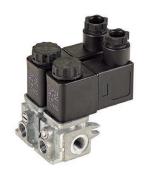

## 22 mm directly operated solenoid valves 3/2, normally closed

| Standard executions                                 |            |        |            |  |  |  |
|-----------------------------------------------------|------------|--------|------------|--|--|--|
| Version                                             | Symbol     | Code   | Item       |  |  |  |
| 3/2 N.C, with<br>manual override<br>solenoid/spring | 12 D T T W | 034188 | A1EM13012M |  |  |  |
| 3/2 N.C, with manual override bistable              | 12 T T T T | 034189 | A1EM13012B |  |  |  |

Series of directly operated poppet valves for panel mounting. Base set up for single or modular installation.

Coils and connectors have to be ordered separately.

For the coils type ASA12... see page 2.200.1