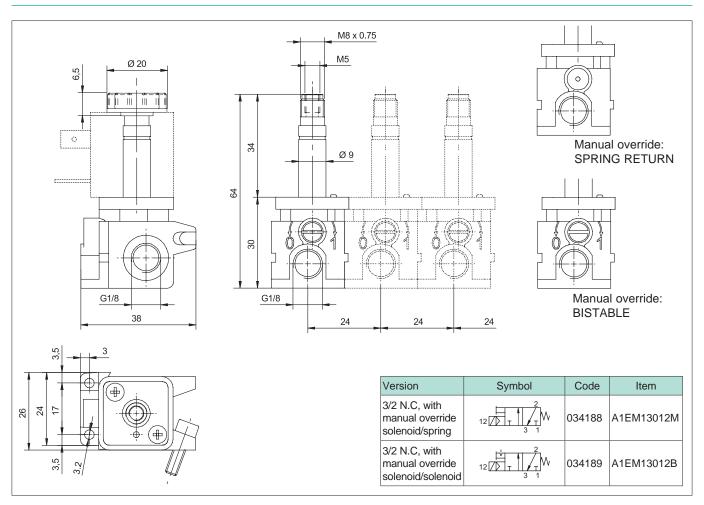

## 22 mm directly operated solenoid valves 3/2, normally closed

| Standard executions                                 |            |        |            |  |  |  |
|-----------------------------------------------------|------------|--------|------------|--|--|--|
| Version                                             | Symbol     | Code   | Item       |  |  |  |
| 3/2 N.C, with<br>manual override<br>solenoid/spring | 12 D T T W | 034188 | A1EM13012M |  |  |  |
| 3/2 N.C, with manual override bistable              | 12 T T T T | 034189 | A1EM13012B |  |  |  |

Series of directly operated poppet valves for panel mounting. Base set up for single or modular installation.

Coils and connectors have to be ordered separately.

For the coils type ASA12... see page 2.200.1

| Technical data    |                                                                   |                                                                                                   |                    |                    |  |  |
|-------------------|-------------------------------------------------------------------|---------------------------------------------------------------------------------------------------|--------------------|--------------------|--|--|
| Fluid             | Compressed filtered                                               | Compressed filtered air, min. 5µm, with or without lubrication.                                   |                    |                    |  |  |
| Pressure range    | 0 ÷ 10 bar                                                        | 0 ÷ 10 bar                                                                                        |                    |                    |  |  |
| Temperature range | -10°C ÷ +60°C (sta                                                | ndard)                                                                                            | -25°C ÷ +60°C (BT) | -10°C ÷ +150°C (V) |  |  |
| Orifice           | 1,2 mm                                                            | 1,2 mm                                                                                            |                    |                    |  |  |
| Flow              | 29 NI/min at 6 bar                                                | 29 NI/min at 6 bar at ∆P 1 bar                                                                    |                    |                    |  |  |
| Weight            | 100 g                                                             | 100 g                                                                                             |                    |                    |  |  |
| Mounting          | In any position                                                   | In any position                                                                                   |                    |                    |  |  |
| Manual override   | Spring return (M)                                                 | Spring return (M) - Bistable (B)                                                                  |                    |                    |  |  |
| Materials         | Base: Tube: Cores: Springs: Manual override: Locking nut: Screws: | Zinc alloy die cast Brass Steel AISI specific Steel Nickel-plated brass Plastic Zinc plated steel |                    |                    |  |  |