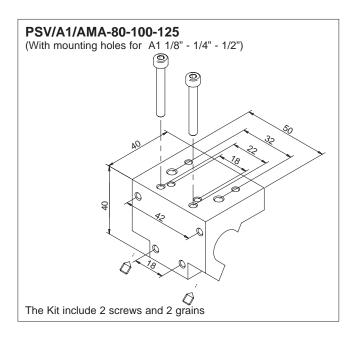

## Plate for valves series A1 For cylinders ISO 15552

| Standard executions             |        |                       |
|---------------------------------|--------|-----------------------|
| Version                         | Code   | Item                  |
| For cylinders<br>AMA 32-40      | 071458 | PSV/A1/AMA-32-40      |
| For cylinders<br>AMA 50-63      | 071459 | PSV/A1/AMA-50-63      |
| For cylinders<br>AMA 80-100-125 | 071460 | PSV/A1/AMA-80-100-125 |
| For cylinders<br>AMT 160-200    | 070822 | PSV/A1/AMT-160-200    |

Series of plates for the direct assembly of the valves A1 to the tube (or tie-rods) of the cylinder AMA / AMT / CM. These plates have multiple mounting holes for at least two sizes of A1 valves (depending on cylinders bore).