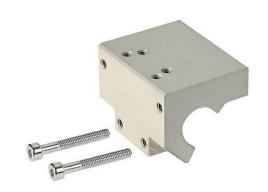

Series of plates for the direct assembly of the valves A1 to the tube (or tie-rods) of the cylinder AMA / AMT / CM. These plates have multiple mounting holes for at least two sizes of A1 valves (depending on cylinders bore).

Material: Aluminium 11S - Anodized neutral