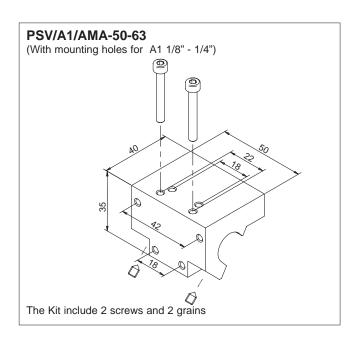

## Plate for valves series A1 For cylinders ISO 15552

| Standard executions             |        |                       |
|---------------------------------|--------|-----------------------|
| Version                         | Code   | Item                  |
| For cylinders<br>AMA 32-40      | 071458 | PSV/A1/AMA-32-40      |
| For cylinders<br>AMA 50-63      | 071459 | PSV/A1/AMA-50-63      |
| For cylinders<br>AMA 80-100-125 | 071460 | PSV/A1/AMA-80-100-125 |
| For cylinders<br>AMT 160-200    | 070822 | PSV/A1/AMT-160-200    |

Series of plates for the direct assembly of the valves A1 to the tube (or tie-rods) of the cylinder AMA / AMT / CM. These plates have multiple mounting holes for at least two sizes of A1 valves (depending on cylinders bore).