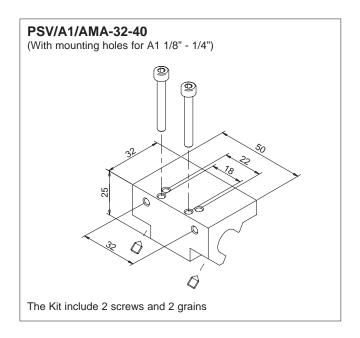

## Plate for valves series A1 For cylinders ISO 15552

| Standard executions             |        |                       |
|---------------------------------|--------|-----------------------|
| Version                         | Code   | Item                  |
| For cylinders<br>AMA 32-40      | 071458 | PSV/A1/AMA-32-40      |
| For cylinders<br>AMA 50-63      | 071459 | PSV/A1/AMA-50-63      |
| For cylinders<br>AMA 80-100-125 | 071460 | PSV/A1/AMA-80-100-125 |
| For cylinders<br>AMT 160-200    | 070822 | PSV/A1/AMT-160-200    |

Series of plates for the direct assembly of the valves A1 to the tube (or tie-rods) of the cylinder AMA / AMT / CM. These plates have multiple mounting holes for at least two sizes of A1 valves (depending on cylinders bore).