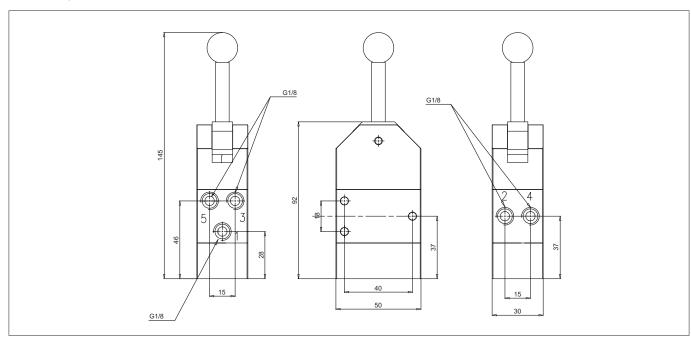

| Standard executions                             |                      |        |           |  |
|-------------------------------------------------|----------------------|--------|-----------|--|
| Version                                         | Symbol               | Code   | Item      |  |
| 5/3, top lever<br>open centres<br>spring return | \$ 4 2 4 5 1 3 5 1 3 | 034662 | A1MA171LT |  |
| 5/3, top lever<br>open centres<br>3 positions   | 4 2<br>513           | 034663 | A1MA174LT |  |

| Technical data    |                                                                          |                                                                                                                                                                           |  |  |
|-------------------|--------------------------------------------------------------------------|---------------------------------------------------------------------------------------------------------------------------------------------------------------------------|--|--|
| Fluid             | Compressed file                                                          | Compressed filtered air with or without lubrication. Lubrication, if started, must be continued.                                                                          |  |  |
| Pressure range    | 0 ÷ 10 bar                                                               | 0 ÷ 10 bar                                                                                                                                                                |  |  |
| Temperature range | -10°C ÷ +80°C                                                            | -10°C ÷ +80°C (standard) -25°C ÷ +60°C (BT)                                                                                                                               |  |  |
| Orifice           | 6,5 mm                                                                   | 6,5 mm                                                                                                                                                                    |  |  |
| Flow              | 650 NI/min at 6                                                          | 650 NI/min at 6 bar with ΔP 1 bar                                                                                                                                         |  |  |
| Mounting          | In any position                                                          | In any position                                                                                                                                                           |  |  |
| Materials         | Body:<br>Cover:<br>End cap:<br>Spool:<br>Distancers:<br>Seals:<br>Lever: | Aluminium anodized Aluminium anodized Aluminium anodized Aluminium anodized Chemical nickel plated aluminium Ixef 1022 Hydrogenated Nitrile Butadiene Rubber (HNBR) Steel |  |  |