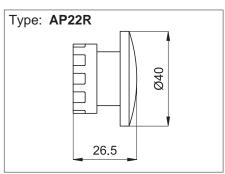

## Microvalves Ø 4 and manual operating devices Manual operating devices

The head push button 2 positions type AP22R can only be used with the valves normally open.

Series of operating devices available in different solutions (selector, recessed button, head push button etc.).

## Microvalves $\varnothing$ 4 and manual operating devices Manual operating devices

Dimensions of the hole for panel mounting. The panel must not be thicker than 6 mm.

Maximum overall dimensions