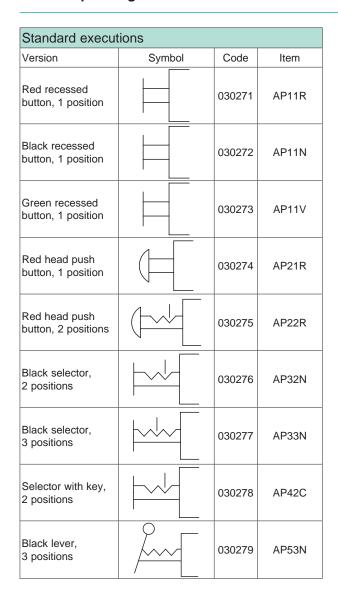

## Microvalves Ø 4 and manual operating devices Manual operating devices

The head push button 2 positions type AP22R can only be used with the valves normally open.

Series of operating devices available in different solutions (selector, recessed button, head push button etc.).