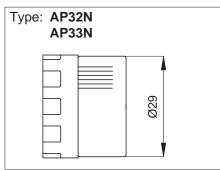

## Microvalves $\varnothing$ 4 and manual operating devices Manual operating devices

Dimensions of the hole for panel mounting. The panel must not be thicker than 6 mm.

Maximum overall dimensions