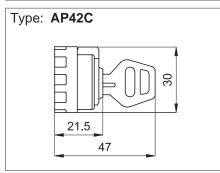

## Microvalves $\varnothing$ 4 and manual operating devices Manual operating devices

Dimensions of the hole for panel mounting. The panel must not be thicker than 6 mm.

Maximum overall dimensions