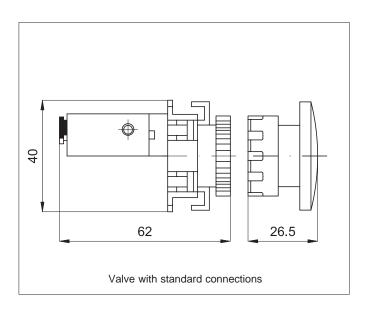

## Microvalves Ø 4 and manual operating devices Manual operating devices

The head push button 2 positions type AP22R can only be used with the valves normally open.

Series of operating devices available in different solutions (selector, recessed button, head push button etc.).

Quick mounting on bayonet.

They are arranged for mounting on panel (through 22 mm hole). For the valves type AM04...

Acetal resin

Material: