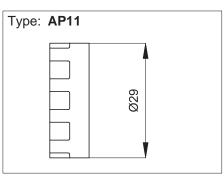

## Microvalves $\varnothing$ 4 and manual operating devices Manual operating devices

Dimensions of the hole for panel mounting. The panel must not be thicker than 6 mm.

Maximum overall dimensions