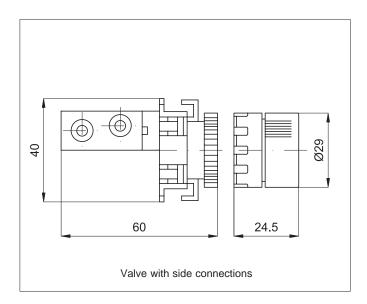

## Microvalves Ø 4 and manual operating devices Manual operating devices

The head push button 2 positions type AP22R can only be used with the valves normally open.

Series of operating devices available in different solutions (selector, recessed button, head push button etc.).

Quick mounting on bayonet.

They are arranged for mounting on panel (through 22 mm hole). For the valves type AM04...

Acetal resin

Material: