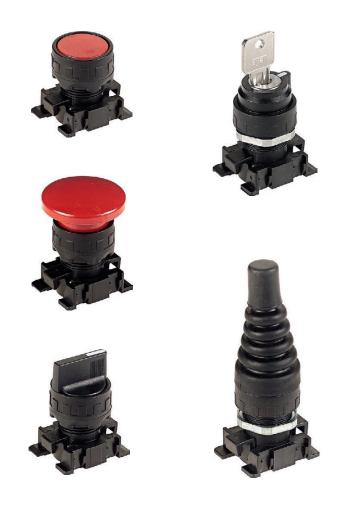

## Microvalves Ø 4 and manual operating devices Manual operating devices

The head push button 2 positions type AP22R can only be used with the valves normally open.

Series of operating devices available in different solutions (selector, recessed button, head push button etc.).

Quick mounting on bayonet.

They are arranged for mounting on panel (through 22 mm hole). For the valves type AM04...

Acetal resin

Material: