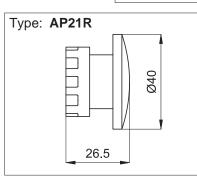

## Microvalves $\varnothing$ 4 and manual operating devices Manual operating devices

Dimensions of the hole for panel mounting. The panel must not be thicker than 6 mm.

Maximum overall dimensions