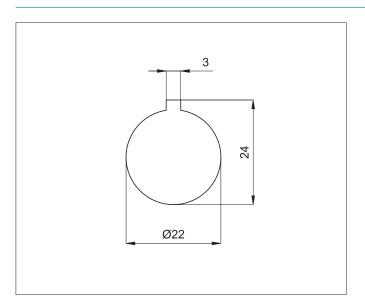

## Microvalves $\varnothing$ 4 and manual operating devices Manual operating devices

Dimensions of the hole for panel mounting. The panel must not be thicker than 6 mm.

Maximum overall dimensions