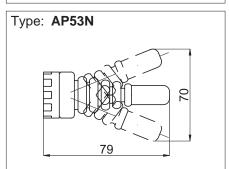

## Microvalves $\varnothing$ 4 and manual operating devices Manual operating devices

Dimensions of the hole for panel mounting. The panel must not be thicker than 6 mm.

Maximum overall dimensions