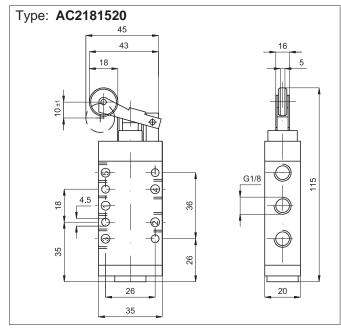

## Mechanically operated valves $\varnothing$ 4 and 1/8" 1/8", 3/2 normally closed and 5/2 single stable position

| Standard executions                                          |               |        |           |  |
|--------------------------------------------------------------|---------------|--------|-----------|--|
| Version                                                      | Symbol        | Code   | Item      |  |
| 3/2, with plunger, N.C.                                      | 2<br>1<br>3 1 | 032600 | AC118132C |  |
| 5/2, with plunger,<br>1 position                             | 513           | 032640 | AC1181520 |  |
| 3/2, with bi-directional lever and roller, N.C.              | 2             | 032680 | AC218132C |  |
| 5/2, with<br>bi-directional lever<br>and roller, 1 position  | 513           | 032720 | AC2181520 |  |
| 3/2, with uni-directional lever and roller, N.C.             | 2             | 032700 | AC318132C |  |
| 5/2, with<br>uni-directional lever<br>and roller, 1 position | 513           | 032740 | AC3181520 |  |