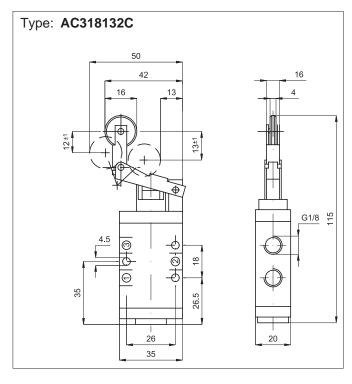

## Mechanically operated valves $\varnothing$ 4 and 1/8" 1/8", 3/2 normally closed and 5/2 single stable position

| Standard executions                                          |               |        |           |  |
|--------------------------------------------------------------|---------------|--------|-----------|--|
| Version                                                      | Symbol        | Code   | Item      |  |
| 3/2, with plunger, N.C.                                      | 2<br>1<br>3 1 | 032600 | AC118132C |  |
| 5/2, with plunger,<br>1 position                             | 513           | 032640 | AC1181520 |  |
| 3/2, with bi-directional lever and roller, N.C.              | 2             | 032680 | AC218132C |  |
| 5/2, with<br>bi-directional lever<br>and roller, 1 position  | 513           | 032720 | AC2181520 |  |
| 3/2, with uni-directional lever and roller, N.C.             | 2             | 032700 | AC318132C |  |
| 5/2, with<br>uni-directional lever<br>and roller, 1 position | 513           | 032740 | AC3181520 |  |