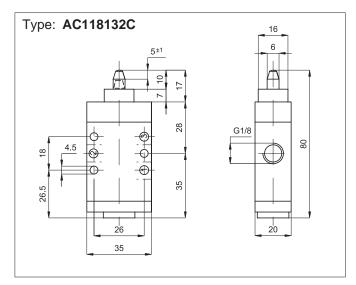

## Mechanically operated valves $\varnothing$ 4 and 1/8" 1/8", 3/2 normally closed and 5/2 single stable position

| Standard executions                                          |               |        |           |  |
|--------------------------------------------------------------|---------------|--------|-----------|--|
| Version                                                      | Symbol        | Code   | Item      |  |
| 3/2, with plunger, N.C.                                      | 2<br>1<br>3 1 | 032600 | AC118132C |  |
| 5/2, with plunger,<br>1 position                             | 513           | 032640 | AC1181520 |  |
| 3/2, with bi-directional lever and roller, N.C.              | 2             | 032680 | AC218132C |  |
| 5/2, with<br>bi-directional lever<br>and roller, 1 position  | 513           | 032720 | AC2181520 |  |
| 3/2, with uni-directional lever and roller, N.C.             | 2             | 032700 | AC318132C |  |
| 5/2, with<br>uni-directional lever<br>and roller, 1 position | 513           | 032740 | AC3181520 |  |