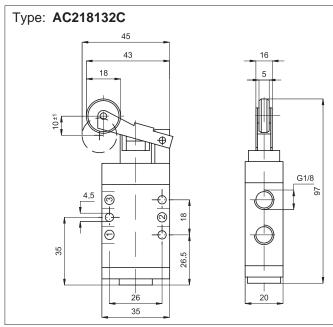

## Mechanically operated valves $\varnothing$ 4 and 1/8" 1/8", 3/2 normally closed and 5/2 single stable position

| Standard executions                                          |               |        |           |  |
|--------------------------------------------------------------|---------------|--------|-----------|--|
| Version                                                      | Symbol        | Code   | Item      |  |
| 3/2, with plunger, N.C.                                      | 2<br>1<br>3 1 | 032600 | AC118132C |  |
| 5/2, with plunger,<br>1 position                             | 513           | 032640 | AC1181520 |  |
| 3/2, with bi-directional lever and roller, N.C.              | 2             | 032680 | AC218132C |  |
| 5/2, with<br>bi-directional lever<br>and roller, 1 position  | 513           | 032720 | AC2181520 |  |
| 3/2, with uni-directional lever and roller, N.C.             | 2             | 032700 | AC318132C |  |
| 5/2, with<br>uni-directional lever<br>and roller, 1 position | 513           | 032740 | AC3181520 |  |