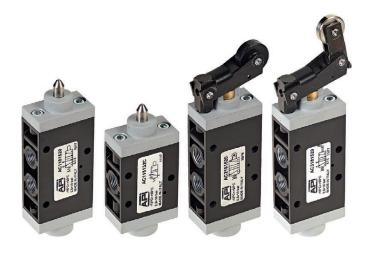

## Mechanically operated valves $\varnothing$ 4 and 1/8" 1/8", 3/2 normally closed and 5/2 single stable position

| Standard executions                                          |               |        |           |  |
|--------------------------------------------------------------|---------------|--------|-----------|--|
| Version                                                      | Symbol        | Code   | Item      |  |
| 3/2, with plunger, N.C.                                      | 2<br>1<br>3 1 | 032600 | AC118132C |  |
| 5/2, with plunger,<br>1 position                             | 513           | 032640 | AC1181520 |  |
| 3/2, with bi-directional lever and roller, N.C.              | 2             | 032680 | AC218132C |  |
| 5/2, with<br>bi-directional lever<br>and roller, 1 position  | 513           | 032720 | AC2181520 |  |
| 3/2, with uni-directional lever and roller, N.C.             | 2             | 032700 | AC318132C |  |
| 5/2, with<br>uni-directional lever<br>and roller, 1 position | 513           | 032740 | AC3181520 |  |