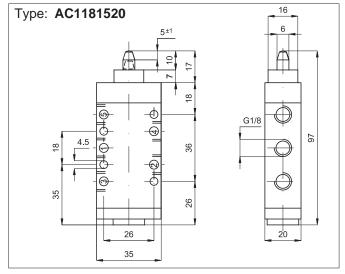

## Mechanically operated valves $\varnothing$ 4 and 1/8" 1/8", 3/2 normally closed and 5/2 single stable position

| Standard executions                                          |               |        |           |  |
|--------------------------------------------------------------|---------------|--------|-----------|--|
| Version                                                      | Symbol        | Code   | Item      |  |
| 3/2, with plunger, N.C.                                      | 2<br>1<br>3 1 | 032600 | AC118132C |  |
| 5/2, with plunger,<br>1 position                             | 513           | 032640 | AC1181520 |  |
| 3/2, with bi-directional lever and roller, N.C.              | 2             | 032680 | AC218132C |  |
| 5/2, with<br>bi-directional lever<br>and roller, 1 position  | 513           | 032720 | AC2181520 |  |
| 3/2, with uni-directional lever and roller, N.C.             | 2             | 032700 | AC318132C |  |
| 5/2, with<br>uni-directional lever<br>and roller, 1 position | 513           | 032740 | AC3181520 |  |