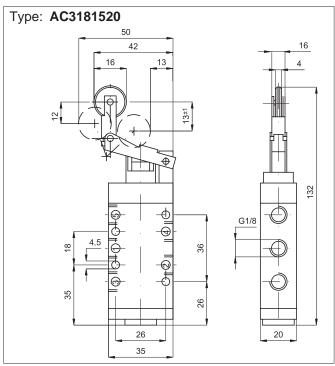

## Mechanically operated valves $\varnothing$ 4 and 1/8" 1/8", 3/2 normally closed and 5/2 single stable position

| Standard executions                                          |               |        |           |  |
|--------------------------------------------------------------|---------------|--------|-----------|--|
| Version                                                      | Symbol        | Code   | Item      |  |
| 3/2, with plunger, N.C.                                      | 2<br>1<br>3 1 | 032600 | AC118132C |  |
| 5/2, with plunger,<br>1 position                             | 513           | 032640 | AC1181520 |  |
| 3/2, with bi-directional lever and roller, N.C.              | 2             | 032680 | AC218132C |  |
| 5/2, with<br>bi-directional lever<br>and roller, 1 position  | 513           | 032720 | AC2181520 |  |
| 3/2, with uni-directional lever and roller, N.C.             | 2             | 032700 | AC318132C |  |
| 5/2, with<br>uni-directional lever<br>and roller, 1 position | 513           | 032740 | AC3181520 |  |