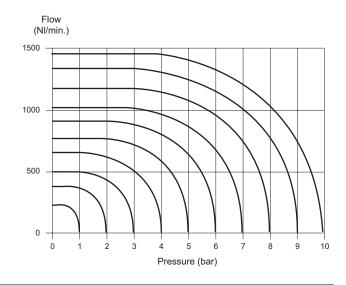

Series of spool valves mechanically operated (plunger, bi-directional and uni-directional lever)

| Technical data    |                                                                                                  |  |  |
|-------------------|--------------------------------------------------------------------------------------------------|--|--|
| Fluid             | Compressed filtered air with or without lubrication. Lubrication, if started, must be continued. |  |  |
| Pressure range    | 0 ÷ 8 bar                                                                                        |  |  |
| Temperature range | -20 °C ÷ + 80 °C                                                                                 |  |  |
| Orifice           | 6 mm                                                                                             |  |  |
| Flow              | 900 NI/min                                                                                       |  |  |
| Connections       | 1/8"                                                                                             |  |  |
| Fixing            | Through holes on the body                                                                        |  |  |
| Mounting          | In any position                                                                                  |  |  |
| Materials         | Body: Painted die-cast aluminium Heads: Plastic Seals: Nitrile rubber (NBR)                      |  |  |