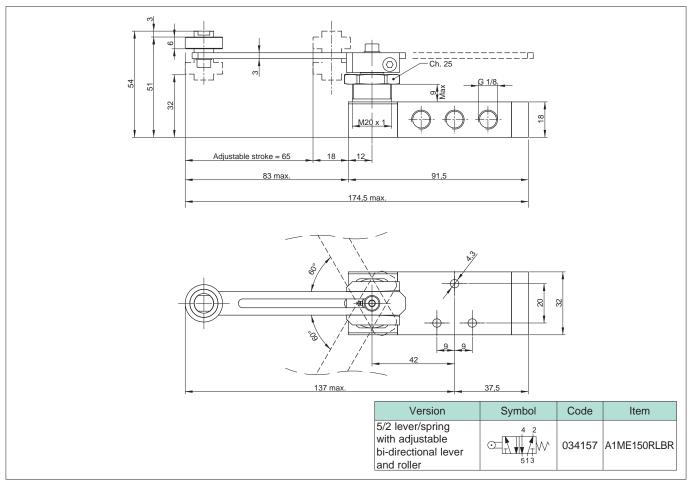

| Standard executions                                                       |                   |        |             |  |  |
|---------------------------------------------------------------------------|-------------------|--------|-------------|--|--|
| Version                                                                   | Symbol            | Code   | Item        |  |  |
| 5/2 lever/spring<br>with bi-directional<br>lever and roller               | 513               | 034156 | A1ME150RLB  |  |  |
| 5/2 lever/spring<br>with adjustable<br>bi-directional lever<br>and roller | 513<br>4 2<br>513 | 034157 | A1ME150RLBR |  |  |