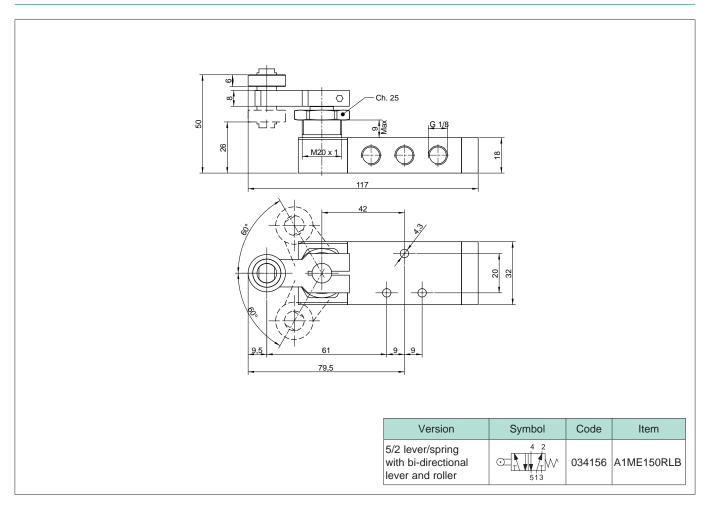

| Standard executions                                                       |                   |        |             |  |  |
|---------------------------------------------------------------------------|-------------------|--------|-------------|--|--|
| Version                                                                   | Symbol            | Code   | Item        |  |  |
| 5/2 lever/spring<br>with bi-directional<br>lever and roller               | 513               | 034156 | A1ME150RLB  |  |  |
| 5/2 lever/spring<br>with adjustable<br>bi-directional lever<br>and roller | 513<br>4 2<br>513 | 034157 | A1ME150RLBR |  |  |