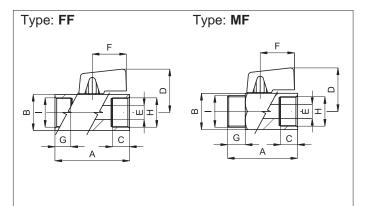

In line mounting they work to close or open the flow in both directions.

How to order: 1MVSFFR

| 1MVSFF  | R      |
|---------|--------|
| Version | Option |

| Н    | G    | С    | А  | В  | D    | Е  | F  |
|------|------|------|----|----|------|----|----|
| 1/8" | 9    | 9    | 39 | 21 | 27   | 6  | 22 |
| 1/4" | 9    | 9    | 39 | 21 | 27   | 8  | 22 |
| 3/8" | 10   | 9    | 41 | 21 | 27   | 8  | 22 |
| 1/2" | 10,5 | 10,5 | 45 | 25 | 29   | 10 | 22 |
| 3/4" | 13,5 | 13,5 | 51 | 30 | 31,5 | 12 | 22 |