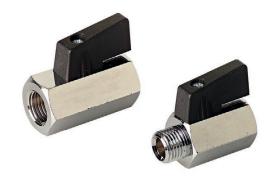

| ANA | TM  |
|-----|-----|
|     |     |
|     |     |
|     | 10. |
|     |     |

| Standard executions                    |        |        |        |
|----------------------------------------|--------|--------|--------|
| Version                                | Symbol | Code   | Item   |
| 1/8"<br>female - female<br>black lever |        | 030501 | 1MVSFF |
| 1/4"<br>female - female<br>black lever | _      | 030502 | 2MVSFF |
| 3/8"<br>female - female<br>black lever |        | 030503 | 3MVSFF |
| 1/2"<br>female - female<br>black lever |        | 030504 | 4MVSFF |
| 3/4"<br>female - female<br>black lever |        | 030505 | 5MVSFF |
| 1/8"<br>male-female<br>black lever     |        | 030601 | 1MVSMF |
| 1/4"<br>male-female<br>black lever     |        | 030602 | 2MVSMF |
| 3/8"<br>male-female<br>black lever     |        | 030603 | 3MVSMF |
| 1/2"<br>male-female<br>black lever     |        | 030604 | 4MVSMF |
| 3/4"<br>male-female<br>black lever     |        | 030605 | 5MVSMF |

| Options                     | Suffix |  |
|-----------------------------|--------|--|
| Red lever                   | R      |  |
| Special versions on request | / S    |  |

Series of miniature ball valves from brass hexagonal bar and manually operated.

In line mounting they work to close or open the flow in both directions.

How to order: 1MVSFFR

| 1MVSFF  | R      |
|---------|--------|
| Version | Option |

| Н    | G    | С    | А  | В  | D    | Е  | F  |
|------|------|------|----|----|------|----|----|
| 1/8" | 9    | 9    | 39 | 21 | 27   | 6  | 22 |
| 1/4" | 9    | 9    | 39 | 21 | 27   | 8  | 22 |
| 3/8" | 10   | 9    | 41 | 21 | 27   | 8  | 22 |
| 1/2" | 10,5 | 10,5 | 45 | 25 | 29   | 10 | 22 |
| 3/4" | 13,5 | 13,5 | 51 | 30 | 31,5 | 12 | 22 |