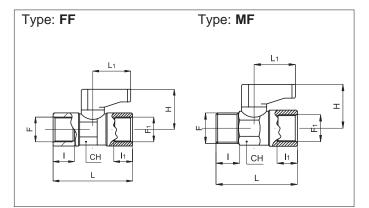

Series of miniature ball valves with cast body, manually operated and with reduced dimensions.

In line mounting they work to close or open the flow in both directions.

| F    | F1   | DN  | I    | l <sub>1</sub> | L    | L1 | Н  | СН |
|------|------|-----|------|----------------|------|----|----|----|
| 1/8" | 1/8" | 5,5 | 8    | 8              | 36,5 | 19 | 21 | 14 |
| 1/4" | 1/4" | 5,5 | 11   | 11             | 43   | 19 | 21 | 14 |
| 1/8" | 1/8" | 5,5 | 8    | 8              | 35,5 | 19 | 21 | 14 |
| 1/4" | 1/8" | 5,5 | 11   | 8              | 38,5 | 19 | 21 | 14 |
| 1/4" | 1/4" | 5,5 | 11   | 11             | 40,5 | 19 | 21 | 14 |
| 3/8" | 1,4" | 5,5 | 11,5 | 11             | 41   | 19 | 21 | 14 |

| Technical data    |                                                                                                   |  |  |  |
|-------------------|---------------------------------------------------------------------------------------------------|--|--|--|
| Fluid             | Compressed filtered air with or without lubrication.                                              |  |  |  |
| Pressure range    | 0 ÷ 10 bar                                                                                        |  |  |  |
| Temperature range | -10 °C ÷ + 90 °C                                                                                  |  |  |  |
| Orifice           | See the dimension DN in the table                                                                 |  |  |  |
| Mounting          | In-line                                                                                           |  |  |  |
| Materials         | Body:Nickel plated brassLever:Nylon 66, reinforced glassBall: Nickel plated brassSeals:PTFE - NBR |  |  |  |