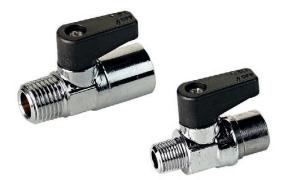

Series of miniature ball valves with cast body, manually operated and with reduced dimensions.

In line mounting they work to close or open the flow in both directions.

| F    | F1   | DN  | I    | l <sub>1</sub> | L    | L1 | Н  | СН |
|------|------|-----|------|----------------|------|----|----|----|
| 1/8" | 1/8" | 5,5 | 8    | 8              | 36,5 | 19 | 21 | 14 |
| 1/4" | 1/4" | 5,5 | 11   | 11             | 43   | 19 | 21 | 14 |
| 1/8" | 1/8" | 5,5 | 8    | 8              | 35,5 | 19 | 21 | 14 |
| 1/4" | 1/8" | 5,5 | 11   | 8              | 38,5 | 19 | 21 | 14 |
| 1/4" | 1/4" | 5,5 | 11   | 11             | 40,5 | 19 | 21 | 14 |
| 3/8" | 1,4" | 5,5 | 11,5 | 11             | 41   | 19 | 21 | 14 |