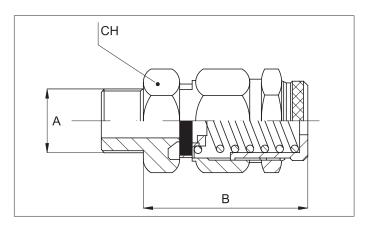

| Α    | В  | СН |
|------|----|----|
| 1/8" | 34 | 15 |
| 1/4" | 34 | 15 |
| 3/8" | 53 | 20 |
| 1/2" | 53 | 22 |
| 3/4" | 70 | 30 |
| 1"   | 70 | 30 |

| Technical data    |                                                                                                  |                    |                                             |                    |                         |  |
|-------------------|--------------------------------------------------------------------------------------------------|--------------------|---------------------------------------------|--------------------|-------------------------|--|
| Fluid             | Compressed filtered air with or without lubrication. Lubrication, if started, must be continued. |                    |                                             |                    |                         |  |
| Pressure range    | 3 ÷ 7 bar                                                                                        |                    |                                             |                    |                         |  |
| Temperature range | -10 °C ÷ + 90°C                                                                                  |                    |                                             |                    |                         |  |
| Orifice           | 1/8" - 1/4" = 6 mm                                                                               | 3/8" = 10 mm       | 1                                           | 1/2" = 11 mm       | 3/4" - 1" = 18 mm       |  |
| Flow              | 1/8" - 1/4" = 1.600 l/min                                                                        | 3/8" = 3.400 l/min | 1                                           | 1/2" = 3.700 l/min | 3/4" - 1" = 7.900 l/min |  |
| Mounting          | In-line                                                                                          |                    |                                             |                    |                         |  |
| Materials         | Spring:                                                                                          |                    | Brass<br>Steel C 98<br>Nitrile rubber (NBR) |                    |                         |  |