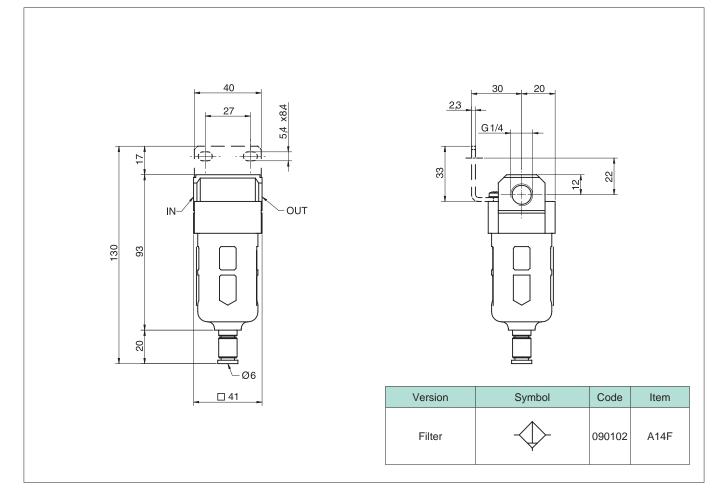

Options

Metal cup

Filter 5 µ cartridge

With regulation range 0,5÷4 bar

| Standard executions                  |              |        |         |  |
|--------------------------------------|--------------|--------|---------|--|
| Version                              | Symbol       | Code   | Item    |  |
| Filter-<br>regulator<br>+ lubricator |              | 090100 | A14FRRL |  |
| Filter-<br>regulator                 | $\mathbf{r}$ | 090101 | A14FRR  |  |
| Filter                               | $\Diamond$   | 090102 | A14F    |  |
| Regulator                            |              | 090103 | A14R    |  |
| Lubricator                           | $\diamond$   | 090104 | A14L    |  |