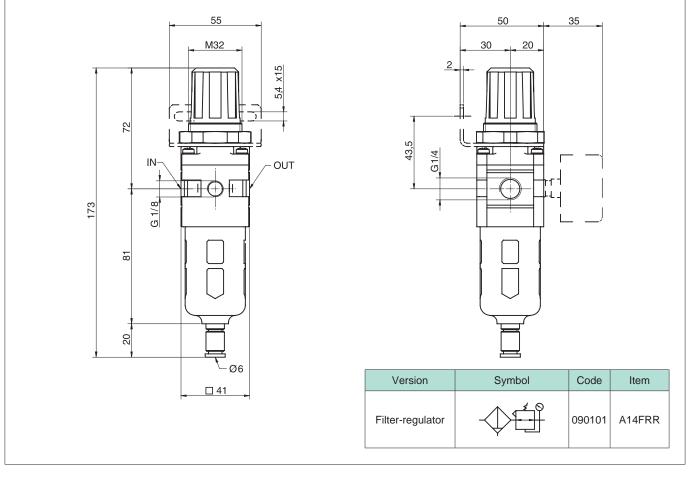

Options

Metal cup

Filter 5 µ cartridge

With regulation range 0,5÷4 bar

| Standard executions                  |              |        |         |  |
|--------------------------------------|--------------|--------|---------|--|
| Version                              | Symbol       | Code   | Item    |  |
| Filter-<br>regulator<br>+ lubricator |              | 090100 | A14FRRL |  |
| Filter-<br>regulator                 | $\mathbf{r}$ | 090101 | A14FRR  |  |
| Filter                               | $\Diamond$   | 090102 | A14F    |  |
| Regulator                            |              | 090103 | A14R    |  |
| Lubricator                           | $\diamond$   | 090104 | A14L    |  |