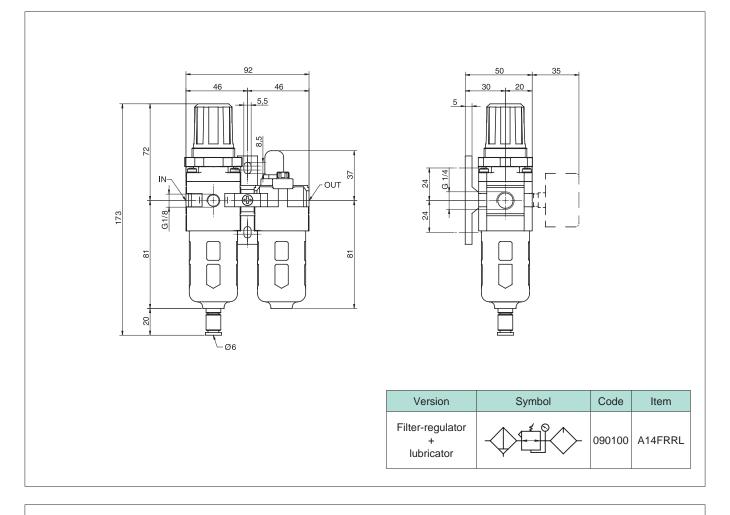

Options

Metal cup

Filter 5 µ cartridge

With regulation range 0,5÷4 bar

| Standard executions                  |              |        |         |  |
|--------------------------------------|--------------|--------|---------|--|
| Version                              | Symbol       | Code   | Item    |  |
| Filter-<br>regulator<br>+ lubricator |              | 090100 | A14FRRL |  |
| Filter-<br>regulator                 | $\mathbf{r}$ | 090101 | A14FRR  |  |
| Filter                               | $\Diamond$   | 090102 | A14F    |  |
| Regulator                            |              | 090103 | A14R    |  |
| Lubricator                           | $\diamond$   | 090104 | A14L    |  |