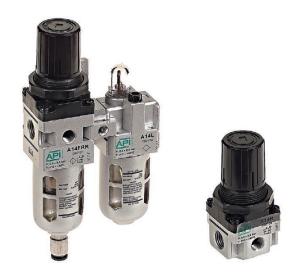

Options

Metal cup

Filter 5 µ cartridge

With regulation range 0,5÷4 bar

| Standard executions                  |              |        |         |  |
|--------------------------------------|--------------|--------|---------|--|
| Version                              | Symbol       | Code   | Item    |  |
| Filter-<br>regulator<br>+ lubricator |              | 090100 | A14FRRL |  |
| Filter-<br>regulator                 | $\mathbf{r}$ | 090101 | A14FRR  |  |
| Filter                               | $\Diamond$   | 090102 | A14F    |  |
| Regulator                            |              | 090103 | A14R    |  |
| Lubricator                           | $\diamond$   | 090104 | A14L    |  |

Series of modular units with the following standard features :

- Regulators with relieving valve
- Filters standard with 25µ cartridge
- Filters with semi-automatic condense drain
- Cup with protection