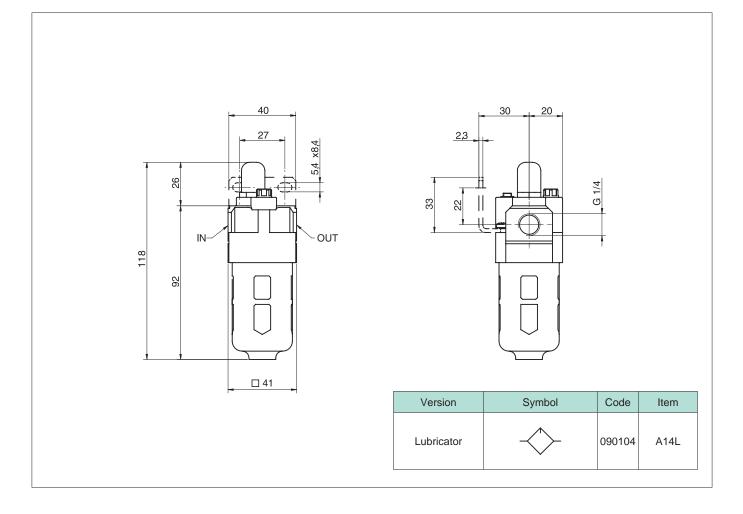

Options

Metal cup

Filter 5 µ cartridge

With regulation range 0,5÷4 bar

| Standard executions                  |              |        |         |  |
|--------------------------------------|--------------|--------|---------|--|
| Version                              | Symbol       | Code   | Item    |  |
| Filter-<br>regulator<br>+ lubricator |              | 090100 | A14FRRL |  |
| Filter-<br>regulator                 | $\mathbf{r}$ | 090101 | A14FRR  |  |
| Filter                               | $\Diamond$   | 090102 | A14F    |  |
| Regulator                            |              | 090103 | A14R    |  |
| Lubricator                           | $\diamond$   | 090104 | A14L    |  |