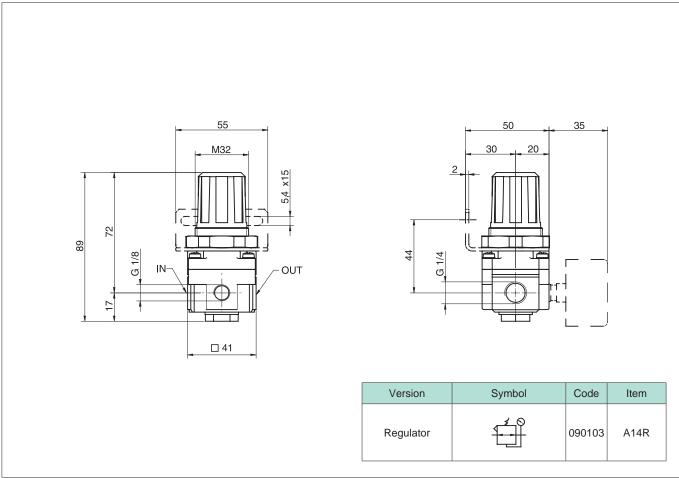

Options

Metal cup

Filter 5 µ cartridge

With regulation range 0,5÷4 bar

| Standard executions                  |              |        |         |  |
|--------------------------------------|--------------|--------|---------|--|
| Version                              | Symbol       | Code   | Item    |  |
| Filter-<br>regulator<br>+ lubricator |              | 090100 | A14FRRL |  |
| Filter-<br>regulator                 | $\mathbf{r}$ | 090101 | A14FRR  |  |
| Filter                               | $\Diamond$   | 090102 | A14F    |  |
| Regulator                            |              | 090103 | A14R    |  |
| Lubricator                           | $\diamond$   | 090104 | A14L    |  |