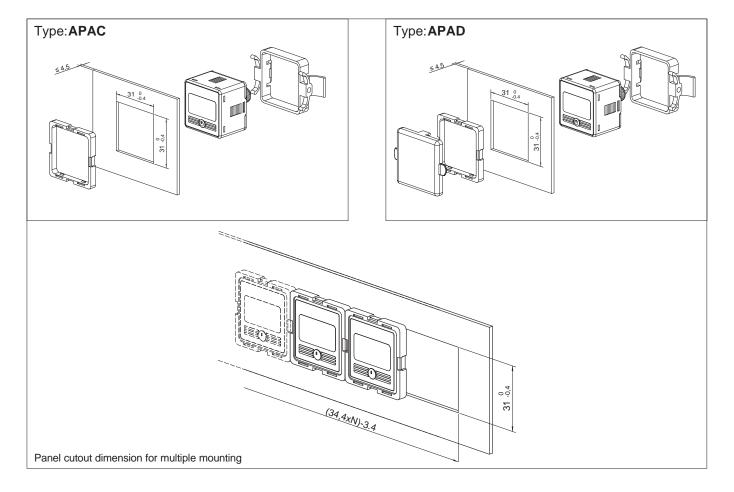

## Airline equipment Digital pressure-gauges and vacuum-gauges

| Version                                | Code   | Item |
|----------------------------------------|--------|------|
| Bracket                                | 024807 | ABT5 |
| "L" bracket                            | 024808 | ABT6 |
| Panel adapter                          | 024809 | APAC |
| Panel adapter and front protective lid | 024802 | APAD |

The kit includes 2 screws for fixing the pressure-gauges/vacuum gauges

The kit includes 2 screws for fixing the pressure-gauges/vacuum gauges