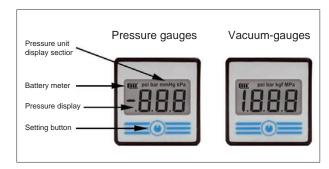

- Consequence and a visite to se
- 6 programmable units to measure pressure (kPa, MPa, kgf/cm2, bar, psi, mmHG);
- Measuring units on display;
- Energy saving mode;
- Protection class IP65;

| Techinical data             |                                                                                 |                                       |  |  |  |
|-----------------------------|---------------------------------------------------------------------------------|---------------------------------------|--|--|--|
| Fluid                       | Filtered air, incombustible and non-corrosive gases                             |                                       |  |  |  |
| Type                        | Pressure-gauges                                                                 | Vacuum-gauges                         |  |  |  |
| Rated prassure range (*)    | 0 ÷ 10 bar                                                                      | -1,01 ÷ 0 bar                         |  |  |  |
| Display pressure range (**) | 0,1 ÷ 10 bar                                                                    | -1,01 ÷ + 0,1 bar                     |  |  |  |
| Maximum pressure            | 15 bar                                                                          | 3 bar                                 |  |  |  |
| Pressure unit               | MPa, kgf/cm², bar, psi (user selectable)                                        | kPa, bar, psi, mmHg (user selectable) |  |  |  |
| Pressure resolution         | - 0.001 MPa<br>0.01 kgf/cm2<br>0.01 bar<br>0.1 psi                              | 1 kPa 0.01 bar 0.1 psi 1 mmHg         |  |  |  |
| Repeatibility               | ≤ ±0.2% F.S. ±1 digit                                                           | ≤ ±1% F.S. ±1 digit                   |  |  |  |
| LCD display                 | 3 ½ digit, 7 segment                                                            |                                       |  |  |  |
| Protection class            | IP65                                                                            |                                       |  |  |  |
| Temperature range           | 0 ÷ 50 °C                                                                       |                                       |  |  |  |
| Lithium Battery             | CR 2032 (battery life 1 year, 5 times/day) low battery indicator on the display |                                       |  |  |  |
| Dlaplay tum off after       | 60 sec.                                                                         |                                       |  |  |  |
| Ports                       | G1/8 - M5 G1/4 - M5                                                             |                                       |  |  |  |
| Weight                      | 40 gr                                                                           |                                       |  |  |  |

(\*) Nominal pressure:

Pressure range within which technical features of pressure/vacuum gauges are granted.

(\*\*) Displayed pressure: Pressure range possible to display on pressure/vacuum gauges. Pressure values displayed can also be off the nominal pressure range and in this case, technical features are not granted.