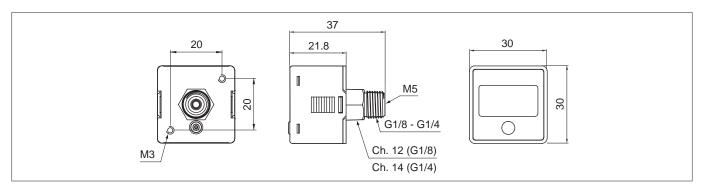

- Consequence and a visite to se
- 6 programmable units to measure pressure (kPa, MPa, kgf/cm2, bar, psi, mmHG);
- Measuring units on display;
- Energy saving mode;
- Protection class IP65;

| Techinical data             |                                                                                 |                                       |  |  |  |
|-----------------------------|---------------------------------------------------------------------------------|---------------------------------------|--|--|--|
| Fluid                       | Filtered air, incombustible and non-corrosive gases                             |                                       |  |  |  |
| Type                        | Pressure-gauges                                                                 | Vacuum-gauges                         |  |  |  |
| Rated prassure range (*)    | 0 ÷ 10 bar                                                                      | -1,01 ÷ 0 bar                         |  |  |  |
| Display pressure range (**) | 0,1 ÷ 10 bar                                                                    | -1,01 ÷ + 0,1 bar                     |  |  |  |
| Maximum pressure            | 15 bar                                                                          | 3 bar                                 |  |  |  |
| Pressure unit               | MPa, kgf/cm², bar, psi (user selectable)                                        | kPa, bar, psi, mmHg (user selectable) |  |  |  |
| Pressure resolution         | - 0.001 MPa<br>0.01 kgf/cm2<br>0.01 bar<br>0.1 psi                              | 1 kPa 0.01 bar 0.1 psi 1 mmHg         |  |  |  |
| Repeatibility               | ≤ ±0.2% F.S. ±1 digit                                                           | ≤ ±1% F.S. ±1 digit                   |  |  |  |
| LCD display                 | 3 ½ digit, 7 segment                                                            |                                       |  |  |  |
| Protection class            | IP65                                                                            |                                       |  |  |  |
| Temperature range           | 0 ÷ 50 °C                                                                       |                                       |  |  |  |
| Lithium Battery             | CR 2032 (battery life 1 year, 5 times/day) low battery indicator on the display |                                       |  |  |  |
| Dlaplay tum off after       | 60 sec.                                                                         |                                       |  |  |  |
| Ports                       | G1/8 - M5 G1/4 - M5                                                             |                                       |  |  |  |
| Weight                      | 40 gr                                                                           |                                       |  |  |  |