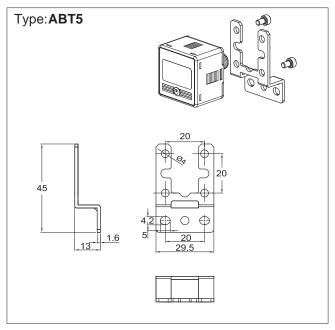

## Airline equipment Digital pressure-gauges and vacuum-gauges

| Version                                | Code   | Item |
|----------------------------------------|--------|------|
| Bracket                                | 024807 | ABT5 |
| "L" bracket                            | 024808 | ABT6 |
| Panel adapter                          | 024809 | APAC |
| Panel adapter and front protective lid | 024802 | APAD |

The kit includes 2 screws for fixing the pressure-gauges/vacuum gauges

The kit includes 2 screws for fixing the pressure-gauges/vacuum gauges