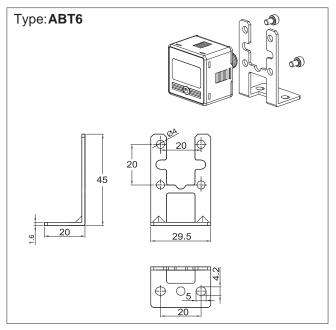

## Airline equipment Digital pressure-gauges and vacuum-gauges

| Version                                | Code   | Item |
|----------------------------------------|--------|------|
| Bracket                                | 024807 | ABT5 |
| "L" bracket                            | 024808 | ABT6 |
| Panel adapter                          | 024809 | APAC |
| Panel adapter and front protective lid | 024802 | APAD |

The kit includes 2 screws for fixing the pressure-gauges/vacuum gauges

The kit includes 2 screws for fixing the pressure-gauges/vacuum gauges