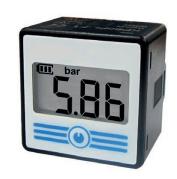

Series of digital pressure and vacuum gauges to detect the pressure in pneumatic circuits.

Pressure reading is easy and fast thanks to the backlight.

These are powered with a lithium battery to simplify installation. Main characteristics are:

- Consequence and a visite to se
- 6 programmable units to measure pressure (kPa, MPa, kgf/cm2, bar, psi, mmHG);
- Measuring units on display;
- Energy saving mode;
- Protection class IP65;

| Techinical data             |                                                                                 |                                       |  |  |  |
|-----------------------------|---------------------------------------------------------------------------------|---------------------------------------|--|--|--|
| Fluid                       | Filtered air, incombustible and non-corrosive gases                             |                                       |  |  |  |
| Type                        | Pressure-gauges                                                                 | Vacuum-gauges                         |  |  |  |
| Rated prassure range (*)    | 0 ÷ 10 bar                                                                      | -1,01 ÷ 0 bar                         |  |  |  |
| Display pressure range (**) | 0,1 ÷ 10 bar                                                                    | -1,01 ÷ + 0,1 bar                     |  |  |  |
| Maximum pressure            | 15 bar                                                                          | 3 bar                                 |  |  |  |
| Pressure unit               | MPa, kgf/cm², bar, psi (user selectable)                                        | kPa, bar, psi, mmHg (user selectable) |  |  |  |
| Pressure resolution         | - 0.001 MPa<br>0.01 kgf/cm2<br>0.01 bar<br>0.1 psi                              | 1 kPa 0.01 bar 0.1 psi 1 mmHg         |  |  |  |
| Repeatibility               | ≤ ±0.2% F.S. ±1 digit                                                           | ≤ ±1% F.S. ±1 digit                   |  |  |  |
| LCD display                 | 3 ½ digit, 7 segment                                                            |                                       |  |  |  |
| Protection class            | IP65                                                                            |                                       |  |  |  |
| Temperature range           | 0 ÷ 50 °C                                                                       |                                       |  |  |  |
| Lithium Battery             | CR 2032 (battery life 1 year, 5 times/day) low battery indicator on the display |                                       |  |  |  |
| Dlaplay tum off after       | 60 sec.                                                                         |                                       |  |  |  |
| Ports                       | G1/8 - M5 G1/4 - M5                                                             |                                       |  |  |  |
| Weight                      | 40 gr                                                                           |                                       |  |  |  |