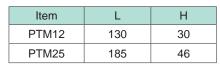

## Tubes, tube cutters, blow guns, washers Tube cutters

| Version                                                                            | Code   | Item     |  |
|------------------------------------------------------------------------------------|--------|----------|--|
| In black plastic,<br>for tube from Ø 2 to 12 mm                                    | 022911 | PTPNE    |  |
| In red plastic,<br>for tube from Ø 2 to 12 mm                                      | 022912 | PTPRO    |  |
| In blue plastic,<br>for tube from Ø 2 to 12 mm                                     | 022913 | PTPBL    |  |
| Metal for tube from Ø 2 to 12 mm                                                   | 022981 | PTM12    |  |
| Metal for tube till Ø 25 mm                                                        | 022982 | PTM25    |  |
| Replacement blade for type PTP                                                     | 022910 | LPTP     |  |
| Replacement blade for type PTM12                                                   | 022991 | LPTM12   |  |
| Replacement blade for type PTM25                                                   | 022992 | LPTM25   |  |
| External cover cutter for double layer spatter resistant tube (for Ø 6 and 8 mm)   | 750010 | TSC8-6   |  |
| External cover cutter for double layer spatter resistant tube (for Ø 10 and 12 mm) | 750011 | TSC12-10 |  |