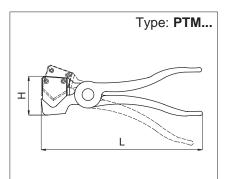

## Tubes, tube cutters, blow guns, washers Tube cutters

| Version                                                                            | Code   | Item     |  |
|------------------------------------------------------------------------------------|--------|----------|--|
| In black plastic,<br>for tube from Ø 2 to 12 mm                                    | 022911 | PTPNE    |  |
| In red plastic,<br>for tube from Ø 2 to 12 mm                                      | 022912 | PTPRO    |  |
| In blue plastic,<br>for tube from Ø 2 to 12 mm                                     | 022913 | PTPBL    |  |
| Metal for tube from Ø 2 to 12 mm                                                   | 022981 | PTM12    |  |
| Metal for tube till Ø 25 mm                                                        | 022982 | PTM25    |  |
| Replacement blade for type PTP                                                     | 022910 | LPTP     |  |
| Replacement blade for type PTM12                                                   | 022991 | LPTM12   |  |
| Replacement blade for type PTM25                                                   | 022992 | LPTM25   |  |
| External cover cutter for double layer spatter resistant tube (for Ø 6 and 8 mm)   | 750010 | TSC8-6   |  |
| External cover cutter for double layer spatter resistant tube (for Ø 10 and 12 mm) | 750011 | TSC12-10 |  |