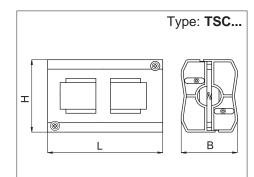

On request the series PTP can be supplied in various colours and be customised with private label (for bulk quantities).

| Item | L  | Н  |
|------|----|----|
| PTP  | 81 | 27 |

| Item     | L  | Н  | В  |
|----------|----|----|----|
| TSC8-6   | 75 | 49 | 39 |
| TSC12-10 | 75 |    |    |