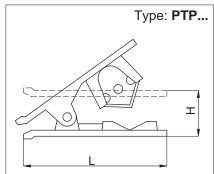

On request the series PTP can be supplied in various colours and be customised with private label (for bulk quantities).

| Item | L  | Н  |
|------|----|----|
| PTP  | 81 | 27 |

| Item     | L  | Н  | В  |
|----------|----|----|----|
| TSC8-6   | 75 | 49 | 39 |
| TSC12-10 | 75 |    |    |