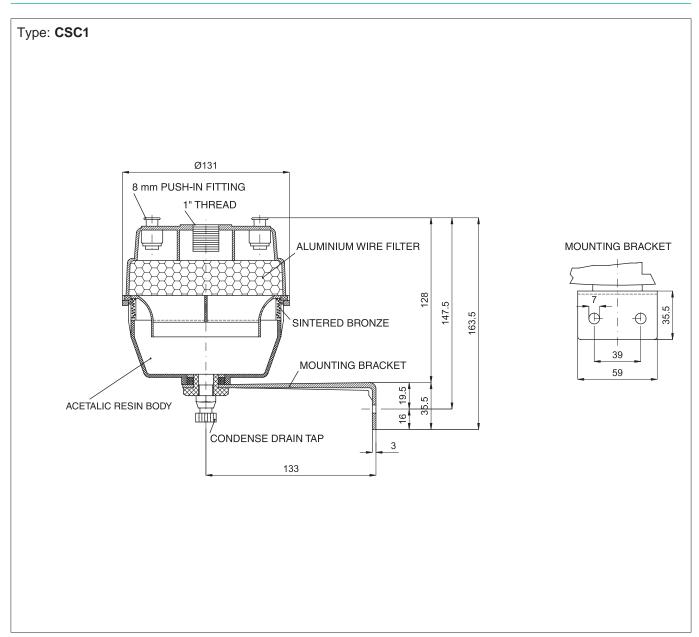

| Version           | Symbol | Code   | Item |
|-------------------|--------|--------|------|
| Exhausts conveyor |        | 080001 | CSC1 |

The exhausts conveyor is a useful and practical tool to be used where more exhausts (of one or more machines) have to be conveyed to one silencing element only; the exhaust conveyor, compared with the traditional silencer, keeps the work place clean as it doesn't exhaust the oil nebulized by the plant into the air.

The various tubes from different machines are connected with the exhaust conveyor upper side by pre-mounted push-in fittings (female 1" thread can also be used).

The air mixed with oil flows into the respective chamber linked with a connection and into a thick aluminium wire filter that separates air from oil, keeping the latter back. The air passes through the filter and then flows outside through a second sintered bronze filter covering the whole conveyor circumference, while the oil drops to a vessel below, which can be emptied by a manual exhaust placed at the bottom of the conveyor.

| Technical data    |                      |                                                                                      |  |  |
|-------------------|----------------------|--------------------------------------------------------------------------------------|--|--|
| Fluid             | Compressed air       | Compressed air                                                                       |  |  |
| Pressure range    | 0 ÷ 12 bar           | 0 ÷ 12 bar                                                                           |  |  |
| Temperature range | -20 °C ÷ + 70°C      | -20 °C ÷ + 70°C                                                                      |  |  |
| Connection        | 10 connections with  | 10 connections with integral 8 mm push-in fittings, 1 port with female BSP 1" thread |  |  |
| Connection tubes  | Calibrated nylon, po | Calibrated nylon, polyurethane and rilsan                                            |  |  |
| Tubes tolerances  | ± 0,05 mm            |                                                                                      |  |  |
|                   | Body:                | Acetal resin                                                                         |  |  |
|                   | Separator filter:    | Aluminium                                                                            |  |  |
| Materials         | External filter:     | Sintered bronze                                                                      |  |  |
|                   | Connections:         | Brass                                                                                |  |  |
|                   | Bracket:             | White zinc plated steel                                                              |  |  |