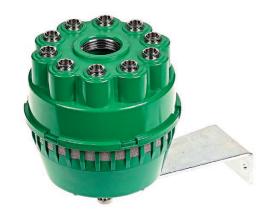

| Version           | Symbol | Code   | Item |
|-------------------|--------|--------|------|
| Exhausts conveyor |        | 080001 | CSC1 |

The exhausts conveyor is a useful and practical tool to be used where more exhausts (of one or more machines) have to be conveyed to one silencing element only; the exhaust conveyor, compared with the traditional silencer, keeps the work place clean as it doesn't exhaust the oil nebulized by the plant into the air.

The various tubes from different machines are connected with the exhaust conveyor upper side by pre-mounted push-in fittings (female 1" thread can also be used).

The air mixed with oil flows into the respective chamber linked with a connection and into a thick aluminium wire filter that separates air from oil, keeping the latter back. The air passes through the filter and then flows outside through a second sintered bronze filter covering the whole conveyor circumference, while the oil drops to a vessel below, which can be emptied by a manual exhaust placed at the bottom of the conveyor.