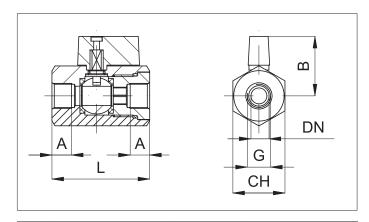

| G    | Α  | В  | L  | СН | DN | Weight (g) FF | Weight (g) MF |
|------|----|----|----|----|----|---------------|---------------|
| 1/4" | 10 | 30 | 50 | 27 | 10 | 200           | 170           |
| 3/8" | 10 | 30 | 50 | 27 | 10 | 190           | 165           |
| 1/2" | 10 | 30 | 50 | 27 | 10 | 175           | 160           |