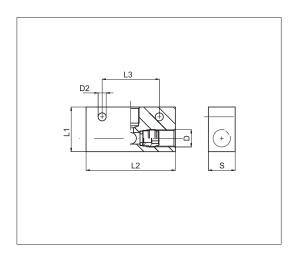

How to order: V601818

| V60  | 18          | 18          |
|------|-------------|-------------|
| Туре | Thread code | Thread code |

| Code   | Item    | D    | D <sub>2</sub> | L <sub>1</sub> | L <sub>2</sub> | Lз | S  | gr. |
|--------|---------|------|----------------|----------------|----------------|----|----|-----|
| 024348 | V601818 | 1/8" | 4,5            | 25             | 50             | 32 | 15 | 50  |
| 024349 | V601414 | 1/4" | 5,5            | 30             | 52             | 35 | 25 | 74  |