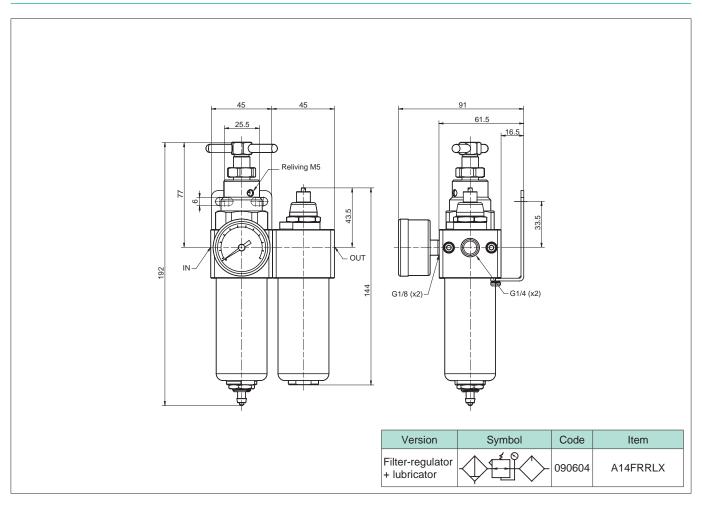

| Standard executions           |                |        |          |
|-------------------------------|----------------|--------|----------|
| Version                       | Symbol         | Code   | Item     |
| Filter-regulator + lubricator | <b>♦</b>       | 090604 | A14FRRLX |
| Filter-regulator              | <b>♦</b>       | 090601 | A14FRRX  |
| Filter                        | <b>\limits</b> | 090607 | A14FX    |
| Regulator                     |                | 090610 | A14RX    |
| Lubricator                    | <b>→</b>       | 090613 | A14LX    |