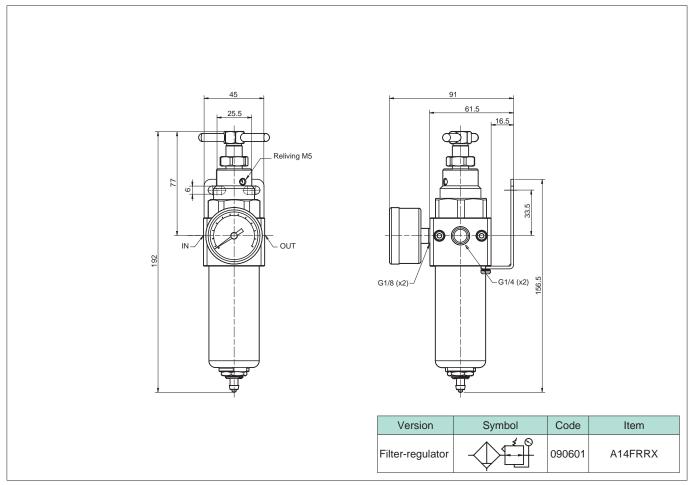

| Standard executions           |                |        |          |
|-------------------------------|----------------|--------|----------|
| Version                       | Symbol         | Code   | Item     |
| Filter-regulator + lubricator | <b>♦</b>       | 090604 | A14FRRLX |
| Filter-regulator              | <b>♦</b>       | 090601 | A14FRRX  |
| Filter                        | <b>\limits</b> | 090607 | A14FX    |
| Regulator                     |                | 090610 | A14RX    |
| Lubricator                    | <b>→</b>       | 090613 | A14LX    |

| Technical data         |                                                                |                                                           |                                       |             |                     |
|------------------------|----------------------------------------------------------------|-----------------------------------------------------------|---------------------------------------|-------------|---------------------|
| Item                   | A14FRRLX                                                       | A14FRRX                                                   | A14FX                                 | A14RX       | A14LX               |
| Pressure               |                                                                | 30 bar                                                    |                                       |             |                     |
| Regulation range       |                                                                | 0,5 ÷ 20 bar                                              |                                       |             |                     |
| Overpressure exhaust   | Reliving M5                                                    | Reliving M5                                               | -                                     | Reliving M5 | -                   |
| Pressure regulator     | Piston                                                         | Piston                                                    | -                                     | Piston      | -                   |
| Max. flow rate (I/min) | 1850 l/min                                                     | 1850 l/min                                                | 1900 l/min                            | 1850 l/min  | 2500 l/min          |
| Temperature range      | -10°C ÷ +70°C (std)<br>-40°C ÷ +70°C (BT)                      | -10°C ÷ +70°C (std)<br>-40°C ÷ +70°C (BT)                 |                                       |             |                     |
| Suggested oil          | With ISO VG 32 viscosity according to normative ISO 3448       |                                                           |                                       |             |                     |
| Filtering element      | 5 μm (standard)<br>40 μm (on request)                          | 5 µm (standard)<br>40 µm (on request)                     | 5 μm (standard)<br>40 μm (on request) | -           | -                   |
| Condense drain         | Semi-automatic (s                                              | Semi-automatic (standard) - manual/automatic (on request) |                                       |             | -                   |
| Cup capacity           | Filter: 105 cm <sup>3</sup><br>Lubricator: 125 cm <sup>3</sup> | 105 cm <sup>3</sup>                                       | 105 cm <sup>3</sup>                   | -           | 125 cm <sup>3</sup> |
| Weight                 | 2660 g                                                         | 1380 g                                                    | 1260 g                                | 1200 g      | 1200 g              |