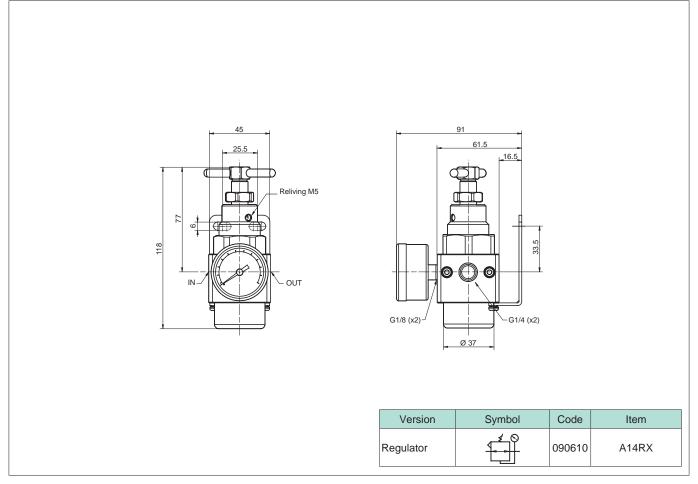

| Standard executions           |                |        |          |
|-------------------------------|----------------|--------|----------|
| Version                       | Symbol         | Code   | Item     |
| Filter-regulator + lubricator | <b>♦</b>       | 090604 | A14FRRLX |
| Filter-regulator              | <b>♦</b>       | 090601 | A14FRRX  |
| Filter                        | <b>\limits</b> | 090607 | A14FX    |
| Regulator                     |                | 090610 | A14RX    |
| Lubricator                    | <b>→</b>       | 090613 | A14LX    |

| Technical data         |                                                                |                                                           |                                       |             |                     |
|------------------------|----------------------------------------------------------------|-----------------------------------------------------------|---------------------------------------|-------------|---------------------|
| Item                   | A14FRRLX                                                       | A14FRRX                                                   | A14FX                                 | A14RX       | A14LX               |
| Pressure               |                                                                | 30 bar                                                    |                                       |             |                     |
| Regulation range       |                                                                | 0,5 ÷ 20 bar                                              |                                       |             |                     |
| Overpressure exhaust   | Reliving M5                                                    | Reliving M5                                               | -                                     | Reliving M5 | -                   |
| Pressure regulator     | Piston                                                         | Piston                                                    | -                                     | Piston      | -                   |
| Max. flow rate (I/min) | 1850 l/min                                                     | 1850 l/min                                                | 1900 l/min                            | 1850 l/min  | 2500 l/min          |
| Temperature range      | -10°C ÷ +70°C (std)<br>-40°C ÷ +70°C (BT)                      | -10°C ÷ +70°C (std)<br>-40°C ÷ +70°C (BT)                 |                                       |             |                     |
| Suggested oil          | With ISO VG 32 viscosity according to normative ISO 3448       |                                                           |                                       |             |                     |
| Filtering element      | 5 μm (standard)<br>40 μm (on request)                          | 5 µm (standard)<br>40 µm (on request)                     | 5 μm (standard)<br>40 μm (on request) | -           | -                   |
| Condense drain         | Semi-automatic (s                                              | Semi-automatic (standard) - manual/automatic (on request) |                                       |             | -                   |
| Cup capacity           | Filter: 105 cm <sup>3</sup><br>Lubricator: 125 cm <sup>3</sup> | 105 cm <sup>3</sup>                                       | 105 cm <sup>3</sup>                   | -           | 125 cm <sup>3</sup> |
| Weight                 | 2660 g                                                         | 1380 g                                                    | 1260 g                                | 1200 g      | 1200 g              |