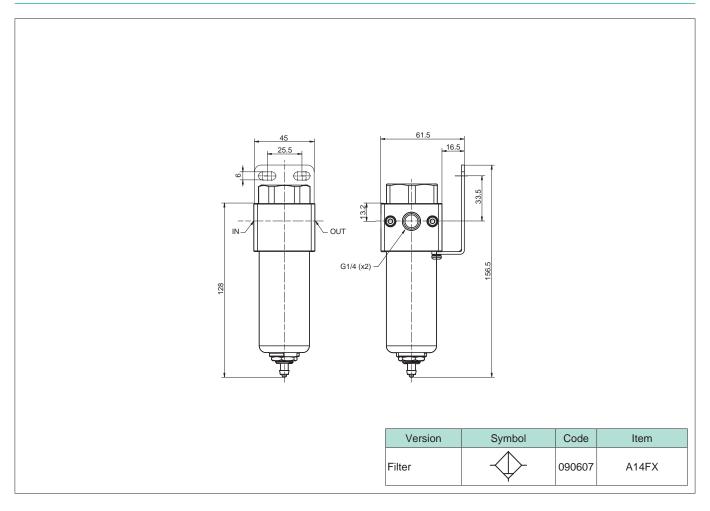

| Standard executions           |                |        |          |
|-------------------------------|----------------|--------|----------|
| Version                       | Symbol         | Code   | Item     |
| Filter-regulator + lubricator | <b>♦</b>       | 090604 | A14FRRLX |
| Filter-regulator              | <b>♦</b>       | 090601 | A14FRRX  |
| Filter                        | <b>\limits</b> | 090607 | A14FX    |
| Regulator                     |                | 090610 | A14RX    |
| Lubricator                    | <b>→</b>       | 090613 | A14LX    |

| Technical data         |                                                                |                                                           |                                       |             |                     |
|------------------------|----------------------------------------------------------------|-----------------------------------------------------------|---------------------------------------|-------------|---------------------|
| Item                   | A14FRRLX                                                       | A14FRRX                                                   | A14FX                                 | A14RX       | A14LX               |
| Pressure               |                                                                | 30 bar                                                    |                                       |             |                     |
| Regulation range       |                                                                | 0,5 ÷ 20 bar                                              |                                       |             |                     |
| Overpressure exhaust   | Reliving M5                                                    | Reliving M5                                               | -                                     | Reliving M5 | -                   |
| Pressure regulator     | Piston                                                         | Piston                                                    | -                                     | Piston      | -                   |
| Max. flow rate (I/min) | 1850 l/min                                                     | 1850 l/min                                                | 1900 l/min                            | 1850 l/min  | 2500 l/min          |
| Temperature range      | -10°C ÷ +70°C (std)<br>-40°C ÷ +70°C (BT)                      | -10°C ÷ +70°C (std)<br>-40°C ÷ +70°C (BT)                 |                                       |             |                     |
| Suggested oil          | With ISO VG 32 viscosity according to normative ISO 3448       |                                                           |                                       |             |                     |
| Filtering element      | 5 μm (standard)<br>40 μm (on request)                          | 5 µm (standard)<br>40 µm (on request)                     | 5 μm (standard)<br>40 μm (on request) | -           | -                   |
| Condense drain         | Semi-automatic (s                                              | Semi-automatic (standard) - manual/automatic (on request) |                                       |             | -                   |
| Cup capacity           | Filter: 105 cm <sup>3</sup><br>Lubricator: 125 cm <sup>3</sup> | 105 cm <sup>3</sup>                                       | 105 cm <sup>3</sup>                   | -           | 125 cm <sup>3</sup> |
| Weight                 | 2660 g                                                         | 1380 g                                                    | 1260 g                                | 1200 g      | 1200 g              |