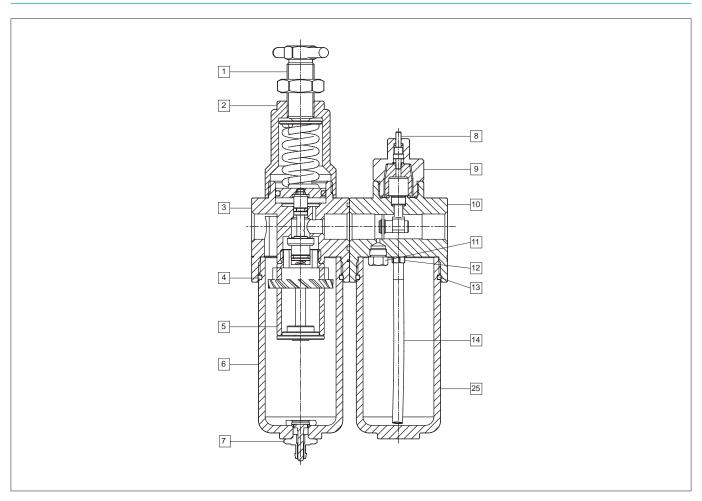

| Ma | Materials                |                            |                    |                            |  |
|----|--------------------------|----------------------------|--------------------|----------------------------|--|
| 1  | Pressure regulator screw | Stainless steel AISI 316   | 9 Lubricator cover | Stainless steel AISI 316   |  |
| 2  | Pressure regulator cup   | Stainless steel AISI 316   | 10 Lubricator body | Stainless steel AISI 316   |  |
| 3  | Regulator body           | Stainless steel AISI 316   | 11 Cover           | Stainless steel AISI 316   |  |
| 4  | O-ring seal              | FKM (standard) - EPDM (BT) | 12 Fitting         | Stainless steel AISI 316   |  |
| 5  | Filtering element        | Stainless steel AISI 316   | 13 O-ring seal     | FKM (standard) - EPDM (BT) |  |
| 6  | Filter cup               | Stainless steel AISI 316   | 14 Pipe            | PU                         |  |
| 7  | Drain unit               | Stainless steel AISI 316   | 15 Lubricator cup  | Stainless steel AISI 316   |  |
| 8  | Oil regulation screw     | Stainless steel AISI 316   |                    |                            |  |