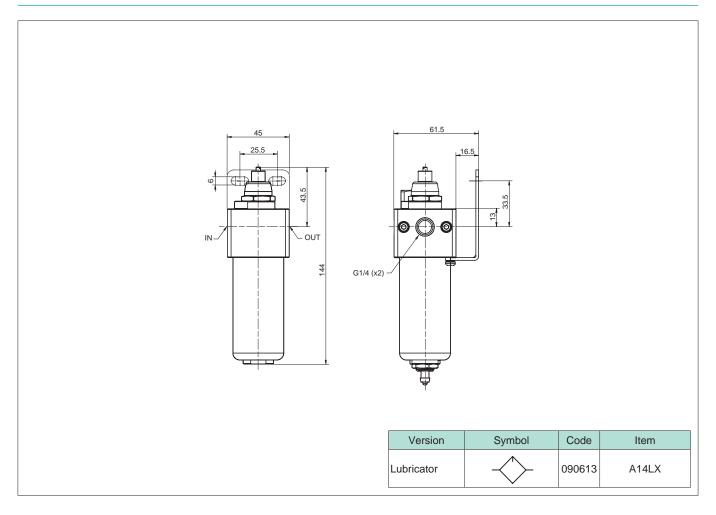

| Standard executions           |                |        |          |
|-------------------------------|----------------|--------|----------|
| Version                       | Symbol         | Code   | Item     |
| Filter-regulator + lubricator | <b>♦</b>       | 090604 | A14FRRLX |
| Filter-regulator              | <b>♦</b>       | 090601 | A14FRRX  |
| Filter                        | <b>\limits</b> | 090607 | A14FX    |
| Regulator                     |                | 090610 | A14RX    |
| Lubricator                    | <b>→</b>       | 090613 | A14LX    |

| Technical data         |                                                                |                                                           |                                       |             |                     |
|------------------------|----------------------------------------------------------------|-----------------------------------------------------------|---------------------------------------|-------------|---------------------|
| Item                   | A14FRRLX                                                       | A14FRRX                                                   | A14FX                                 | A14RX       | A14LX               |
| Pressure               |                                                                | 30 bar                                                    |                                       |             |                     |
| Regulation range       |                                                                | 0,5 ÷ 20 bar                                              |                                       |             |                     |
| Overpressure exhaust   | Reliving M5                                                    | Reliving M5                                               | -                                     | Reliving M5 | -                   |
| Pressure regulator     | Piston                                                         | Piston                                                    | -                                     | Piston      | -                   |
| Max. flow rate (I/min) | 1850 l/min                                                     | 1850 l/min                                                | 1900 l/min                            | 1850 l/min  | 2500 l/min          |
| Temperature range      | -10°C ÷ +70°C (std)<br>-40°C ÷ +70°C (BT)                      | -10°C ÷ +70°C (std)<br>-40°C ÷ +70°C (BT)                 |                                       |             |                     |
| Suggested oil          | With ISO VG 32 viscosity according to normative ISO 3448       |                                                           |                                       |             |                     |
| Filtering element      | 5 μm (standard)<br>40 μm (on request)                          | 5 µm (standard)<br>40 µm (on request)                     | 5 μm (standard)<br>40 μm (on request) | -           | -                   |
| Condense drain         | Semi-automatic (s                                              | Semi-automatic (standard) - manual/automatic (on request) |                                       |             | -                   |
| Cup capacity           | Filter: 105 cm <sup>3</sup><br>Lubricator: 125 cm <sup>3</sup> | 105 cm <sup>3</sup>                                       | 105 cm <sup>3</sup>                   | -           | 125 cm <sup>3</sup> |
| Weight                 | 2660 g                                                         | 1380 g                                                    | 1260 g                                | 1200 g      | 1200 g              |